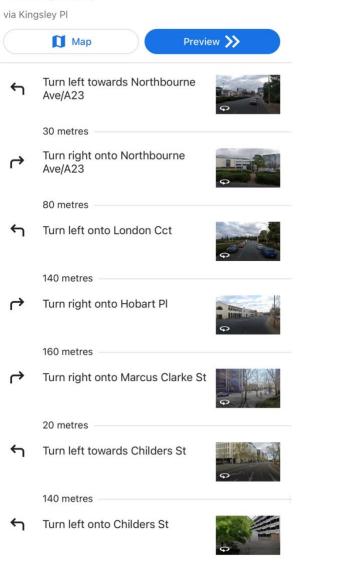

| 17 min (1.3 km) |                                                                                |
|-----------------|--------------------------------------------------------------------------------|
| via King        | gsley Pl                                                                       |
|                 | 🗊 Map Preview >                                                                |
| 17 m - 111 m    |                                                                                |
| ~               | 573 m_                                                                         |
| 0               | 564 m                                                                          |
| •               | Use caution – walking directions may not always reflect real-world conditions. |
| ٩               | A by Adina Canberra<br>1 Constitution Ave, Canberra ACT 2601                   |
| ↑               | Head north-west on Constitution<br>Ave towards Theatre Ln                      |
|                 | 90 metres                                                                      |
| ৵               | At Vernon Cir, take the 1st exit<br>onto Northbourne Ave/A23                   |
|                 | 170 metres                                                                     |
| ۶               | Exit the roundabout onto<br>Northbourne Ave/A23                                |
|                 | 90 metres                                                                      |
| ۲               | Turn left towards Northbourne<br>Ave/A23                                       |
|                 | 30 metres                                                                      |
| ¢               | Turn right onto Northbourne<br>Ave/A23                                         |