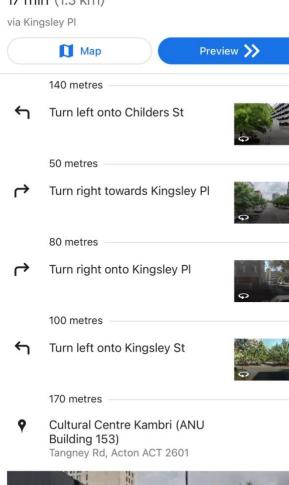

|
| ৵               | At Vernon Cir, take the 1st exit<br>onto Northbourne Ave/A23                   |
|                 | 170 metres                                                                     |
| ۶               | Exit the roundabout onto<br>Northbourne Ave/A23                                |
|                 | 90 metres                                                                      |
| ۲               | Turn left towards Northbourne<br>Ave/A23                                       |
|                 | 30 metres                                                                      |
| ¢               | Turn right onto Northbourne<br>Ave/A23                                         |

## 17 min (1.3 km)



50 metres

## 17 min (1.3 km)