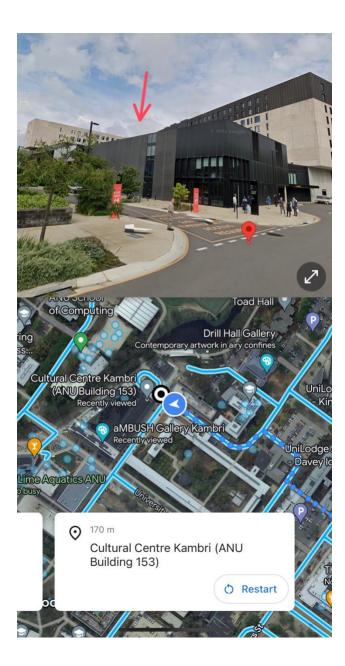

|
| ৵               | At Vernon Cir, take the 1st exit<br>onto Northbourne Ave/A23                   |
|                 | 170 metres                                                                     |
| ۶               | Exit the roundabout onto<br>Northbourne Ave/A23                                |
|                 | 90 metres                                                                      |
| ۲               | Turn left towards Northbourne<br>Ave/A23                                       |
|                 | 30 metres                                                                      |
| ¢               | Turn right onto Northbourne<br>Ave/A23                                         |

## 17 min (1.3 km)



50 metres

## 17 min (1.3 km)