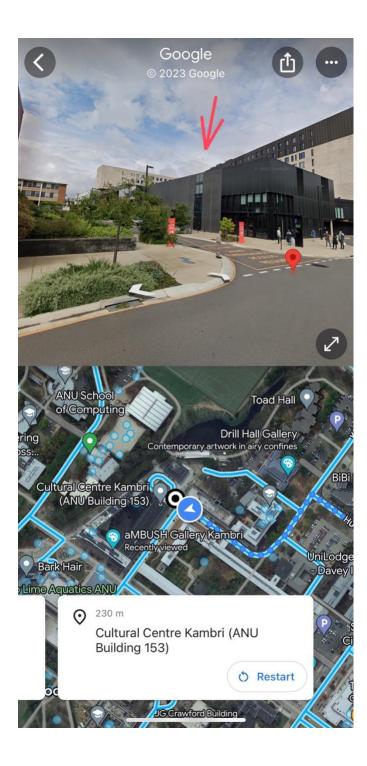

|        | Map Preview >>                                                             |
|--------|----------------------------------------------------------------------------|
| с<br>Р | Turn right towards Tangney Rd                                              |
|        | 70 metres                                                                  |
| Ъ      | Turn right towards Tangney Rd                                              |
|        | 60 metres                                                                  |
| 5      | Slight left towards Tangney Rd                                             |
|        | 20 metres                                                                  |
| ب      | Turn right onto Tangney Rd                                                 |
|        | 200 metres                                                                 |
| ۲      | Turn left onto Kingsley St                                                 |
|        | 10 metres                                                                  |
| 9      | Cultural Centre Kambri (ANU<br>Building 153)<br>Tangney Rd, Acton ACT 2601 |
|        |                                                                            |